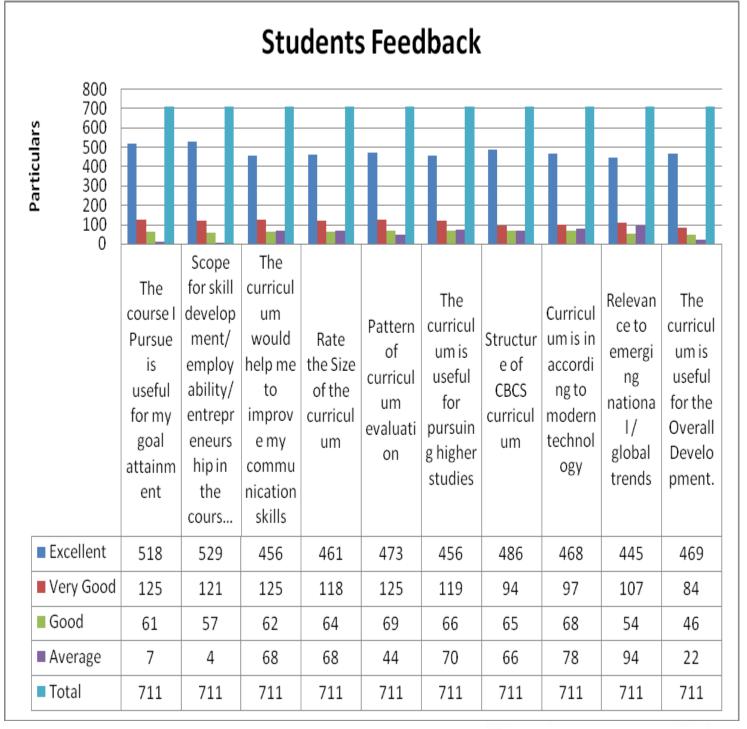

## ACADEMIC YEAR: 2020-21

| S.No | PARTICULARS                                                                                    | Excellent | Very<br>Good | Good | Average | Total |
|------|------------------------------------------------------------------------------------------------|-----------|--------------|------|---------|-------|
| 1    | The course I Pursue is<br>useful for my goal<br>attainment                                     | 518       | 125          | 61   | 7       | 711   |
| 2    | Scope for skill<br>development/<br>employability/<br>entrepreneurship in the<br>course offered | 529       | 121          | 57   | 4       | 711   |
| 3    | The curriculum would<br>help me to improve my<br>communication skills                          | 456       | 125          | 62   | 68      | 711   |
| 4    | Rate the Size of the curriculum                                                                | 461       | 118          | 64   | 68      | 711   |
| 5    | Pattern of curriculum evaluation                                                               | 473       | 125          | 69   | 44      | 711   |
| 6    | The curriculum is useful<br>for pursuing higher<br>studies                                     | 456       | 119          | 66   | 70      | 711   |
| 7    | Structure of CBCS<br>curriculum                                                                | 486       | 94           | 65   | 66      | 711   |
| 8    | Curriculum is in<br>according to modern<br>technology                                          | 468       | 97           | 68   | 78      | 711   |
| 9    | Relevance to emerging<br>national / global trends                                              | 445       | 107          | 54   | 94      | 711   |
| 10   | The curriculum is useful<br>for the Overall<br>Development.                                    | 469       | 84           | 46   | 22      | 711   |